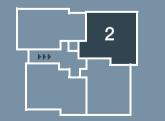

# APARTMENT 2

| ınge    | 4650 x 4140 | 15'3 x 13'6 |  |
|---------|-------------|-------------|--|
| chen    | 4650 x 2450 | 15'3 x 7'10 |  |
| droom 1 | 3100 x 3050 | 9'10 x 9'10 |  |
| Suite   | 1700 x 1850 | 5'6 x 6'1   |  |
| droom 2 | 2600 x 3740 | 8'7 x 12'2  |  |
| hroom   | 2300 x 1850 | 7'6 x 6'1   |  |
| dy      | 2040 x 2990 | 6'8 x 9'9   |  |
|         |             |             |  |