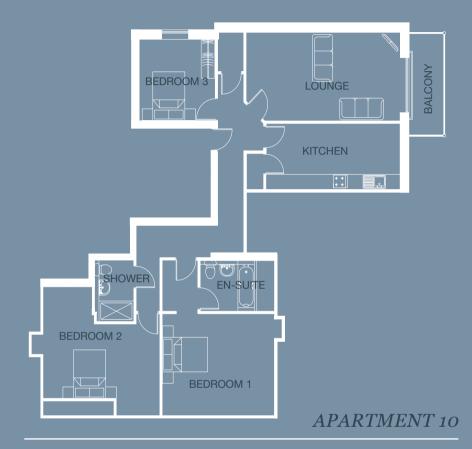

Lounge 6500 x 3465 6500 x 2592 21'3 x 8'6 Bedroom 1 4735 x 3050 15'6 x 10'0 En-Suite 2286 x 2000 7'6 x 6'7 Bedroom 2 4925 x 5050 16'1 x 16'6 Shower room 1652 x 2400 5'5 x 7'10 Bedroom 3 3245 x 3195 10'7 x 10'5