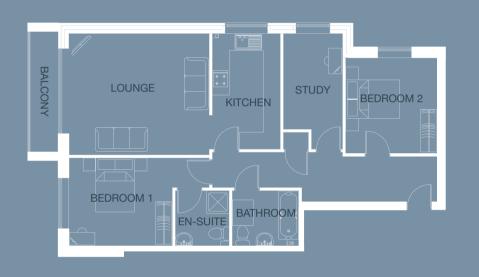

# APARTMENT 4

| Lounge    | 4000 x 5040 |
|-----------|-------------|
| Kitchen   | 2450 x 3890 |
| Bedroom 1 | 4100 x 3400 |
| En-Suite  | 1900 x 2300 |
| Bedroom 2 | 2410 x 5040 |
| Bathroom  | 1900 x 2300 |
| Study     | 2125 x 3740 |
| Utility   | 1250 x 1850 |