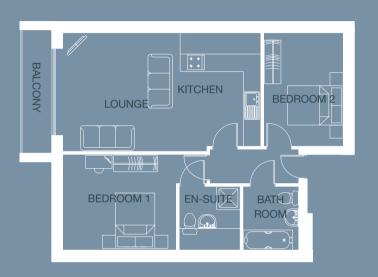

# APARTMENT 6

| ge       | 4960 x 4140 | 16'3 x 13  |
|----------|-------------|------------|
| en       | 2820 x 2450 | 9'3 x 8'0  |
| oom 1    | 5200 x 3050 | 17'0 x 10  |
| uite     | 2400 x 1850 | 7'10 x 6'0 |
| oom 2    | 2600 x 3540 | 8'6 x 11'7 |
| ver Room | 1565 x 1875 | 5'1 x 6'1  |
|          |             |            |