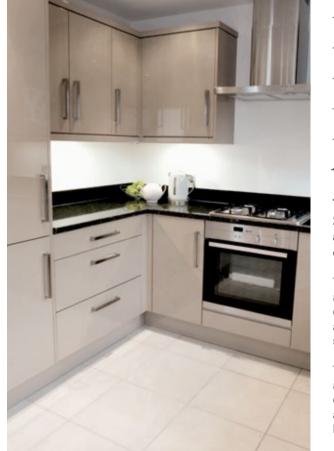

Tiles and carpets to be selected from our luxury range.

High specification insulation ensuring low heat loss.

Fully fitted professionally designed kitchen, quartz worktops, 1 ½ bowl under mounted sink, Neff oven and hob.

KITCHEN

Integrated dishwasher and fridge freezer. Integrated washer/dryer or space for washing machine/tumble dryer if flat type has utility room.