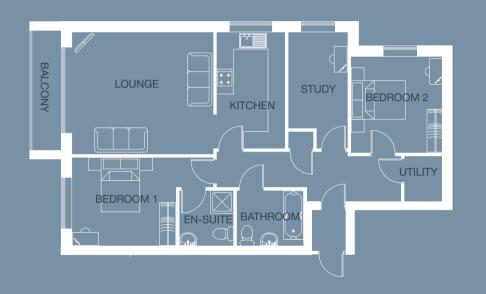

# APARTMENT 1

| ounge    | 4950 x 4270 | 16'2 x 14' |
|----------|-------------|------------|
| itchen   | 2400 x 4070 | 7'10 x 13' |
| edroom 1 | 3650 x 3100 | 12'0 x 10' |
| n-Suite  | 1900 x 1950 | 6'2 x 6'4  |
| edroom 2 | 3245 x 3370 | 10'6 x 11' |
| athroom  | 2350 x 1950 | 7'8 x 6'4  |
| tudy     | 2090 x 4070 | 6'10 x 13' |
| Itility  | 1385 x 1600 | 4'6 x 5'2  |
|          |             |            |