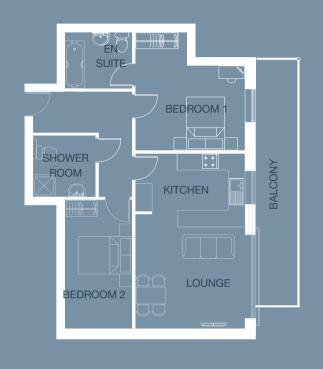

# APARTMENT 6

| ge       | 4960 x 4140 | 16'3 x 13  |
|----------|-------------|------------|
| en       | 2820 x 2450 | 9'3 x 8'0  |
| oom 1    | 5200 x 3050 | 17'0 x 10  |
| uite     | 2400 x 1850 | 7'10 x 6'0 |
| oom 2    | 2600 x 3540 | 8'6 x 11'7 |
| ver Room | 1565 x 1875 | 5'1 x 6'1  |
|          |             |            |