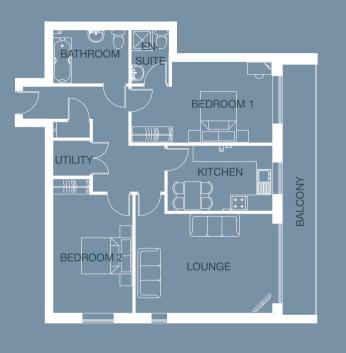

# APARTMENT 3

| ounge    | 5140 x 3725 | 16'10 x 12'2 |                     |
|----------|-------------|--------------|---------------------|
| itchen   | 3940 x 2450 | 12'11 x 8'0  |                     |
| edroom 1 | 5290 x 3050 | 17'4 x 10'1  | <b>│</b>            |
| n-Suite  | 1715 x 2035 | 5'7 x 6'8    | <b>&gt;&gt;&gt;</b> |
| edroom 2 | 2990 x 5040 | 9'9 x 16'6   |                     |
| athroom  | 2540 x 2035 | 8'4 x 6'8    | 2                   |
| tility   | 1390 x 1325 | 4'6 x 4'4    | <b>3</b>            |
|          |             |              |                     |