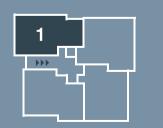

# APARTMENT 1

| ounge    | 4950 x 4270 | 16'2 x 14' |
|----------|-------------|------------|
| itchen   | 2400 x 4070 | 7'10 x 13' |
| edroom 1 | 3650 x 3100 | 12'0 x 10' |
| n-Suite  | 1900 x 1950 | 6'2 x 6'4  |
| edroom 2 | 3245 x 3370 | 10'6 x 11' |
| athroom  | 2350 x 1950 | 7'8 x 6'4  |
| tudy     | 2090 x 4070 | 6'10 x 13' |
| Itility  | 1385 x 1600 | 4'6 x 5'2  |
|          |             |            |