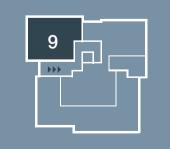

#### APARTMENT 9

| _ounge/Kitchen | 6800 x 4070 | 22'3 x 13 |
|----------------|-------------|-----------|
| Bedroom 1      | 3900 x 3300 | 12'9 x 10 |
| En-Suite       | 2089 x 2200 | 6'10 x 7' |
| Bedroom 2      | 2740 x 3895 | 8'11 x 12 |
| Bathroom       | 1911 x 2200 | 6'3 x 7'2 |