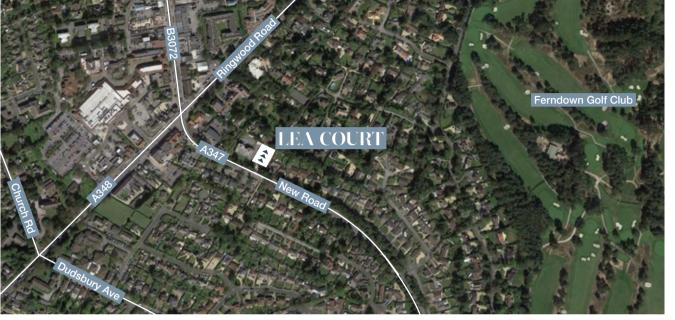

'4 x 14'6  |                     |
| throom   | 1900 x 2300 | 6'2 x 7'6   | <b>.</b> -          |
| udy      | 2275 x 3740 | 7'5 x 12'3  | 8 5                 |
|          |             |             |                     |





#### APARTMENT 9

| _ounge/Kitchen | 6800 x 4070 | 22'3 x 13 |
|----------------|-------------|-----------|
| Bedroom 1      | 3900 x 3300 | 12'9 x 10 |
| En-Suite       | 2089 x 2200 | 6'10 x 7' |
| Bedroom 2      | 2740 x 3895 | 8'11 x 12 |
| Bathroom       | 1911 x 2200 | 6'3 x 7'2 |





Lounge 6500 x 3465 6500 x 2592 21'3 x 8'6 Bedroom 1 4735 x 3050 15'6 x 10'0 En-Suite 2286 x 2000 7'6 x 6'7 Bedroom 2 4925 x 5050 16'1 x 16'6 Shower room 1652 x 2400 5'5 x 7'10 Bedroom 3 3245 x 3195 10'7 x 10'5



LOCATION MAP

# LEA COURT

440 NEWROAD FERNDOWN DORSET BH22 8EX





BROCHURE DESIGN BY: WWW.MAKESTUDIO.CO.UK

DISCLAIMER: Whilst every attempt has been made to ensure the accuracy of the the floor plans contained in this brochure, measurements are approximate and no responsibility is taken for any error, omission, or mis-statement. These plans are for illustrative purposes only and should be used as such by any prospective purchaser.





01425486971 8 PULLMAN BUSINESS PARK PULLMAN WAY RINGWOOD. BH24 1HD



01202 890 890

FERNDOWN@HEARNES.COM WWW.HEARNES.COM



08444 128 888

INFO@PREMIERGUARANTEE.CO.UK WWW.PREMIERGUARANTEE.CO.UK