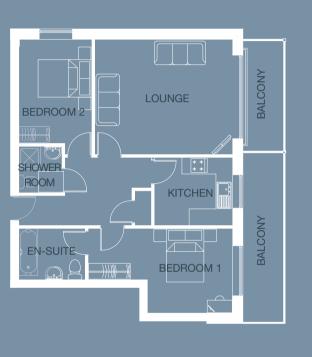

# APARTMENT 5

| ounge    | 4950 x 4270 | 16'2 x  |
|----------|-------------|---------|
| itchen   | 2400 x 4070 | 7'10 x  |
| edroom 1 | 3650 x 3100 | 11'11>  |
| n-Suite  | 1900 x 1950 | 6'2 x 6 |
| edroom 2 | 3245 x 3370 | 10'7 x  |
| athroom  | 2350 x 1950 | 7'8 x 6 |
| tudy     | 2090 x 4070 | 6'10 x  |
|          |             |         |