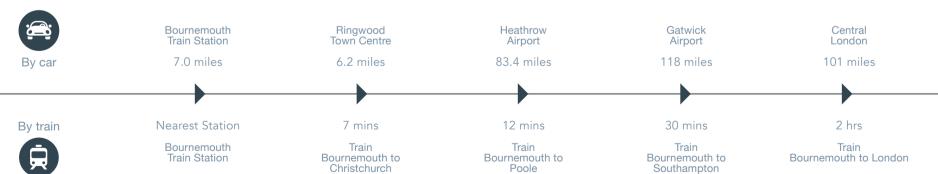

The River Stour and areas of green belt are close by offering diverse wildlife and lovely walks. Bournemouth town tentre with its miles of sandy bathing beaches and diversity of shops, restaurants and leisure facilities is approximately 8 miles away, whilst Poole town centre is 9 miles away and the market towns of Ringwood and Wimborne are both within striking distance.