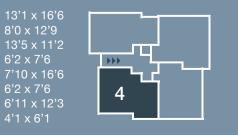

# APARTMENT 8

| unge     | 4000 x 5040 | 13'1 x 16'5 |                     |
|----------|-------------|-------------|---------------------|
| chen     | 2450 x 3890 | 8'0 x 12'9  |                     |
| edroom 1 | 4100 x 3400 | 13'5 x 11'2 |                     |
| -Suite   | 1900 x 2300 | 6'2 x 7'6   | <b>&gt;&gt;&gt;</b> |
| edroom 2 | 2260 x 4440 | 7'4 x 14'6  |                     |
| throom   | 1900 x 2300 | 6'2 x 7'6   | <b>.</b> -          |
| udy      | 2275 x 3740 | 7'5 x 12'3  | 8 5                 |
|          |             |             |                     |