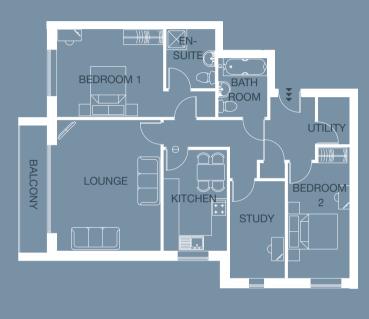

# APARTMENT 4

| Lounge    | 4000 x 5040 |
|-----------|-------------|
| Kitchen   | 2450 x 3890 |
| Bedroom 1 | 4100 x 3400 |
| En-Suite  | 1900 x 2300 |
| Bedroom 2 | 2410 x 5040 |
| Bathroom  | 1900 x 2300 |
| Study     | 2125 x 3740 |
| Utility   | 1250 x 1850 |