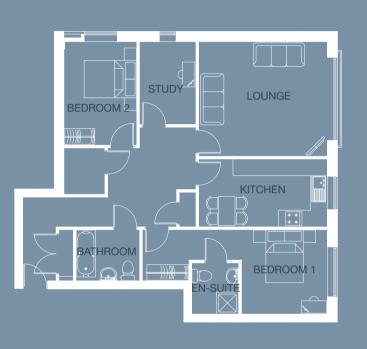

# APARTMENT 2

| ınge    | 4650 x 4140 | 15'3 x 13'6 |  |
|---------|-------------|-------------|--|
| chen    | 4650 x 2450 | 15'3 x 7'10 |  |
| droom 1 | 3100 x 3050 | 9'10 x 9'10 |  |
| Suite   | 1700 x 1850 | 5'6 x 6'1   |  |
| droom 2 | 2600 x 3740 | 8'7 x 12'2  |  |
| hroom   | 2300 x 1850 | 7'6 x 6'1   |  |
| dy      | 2040 x 2990 | 6'8 x 9'9   |  |
|         |             |             |  |