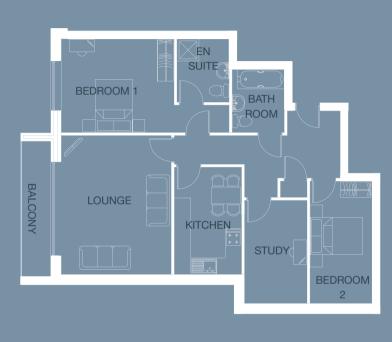

# APARTMENT 2

| ınge    | 4650 x 4140 | 15'3 x 13'6 |  |
|---------|-------------|-------------|--|
| chen    | 4650 x 2450 | 15'3 x 7'10 |  |
| droom 1 | 3100 x 3050 | 9'10 x 9'10 |  |
| Suite   | 1700 x 1850 | 5'6 x 6'1   |  |
| droom 2 | 2600 x 3740 | 8'7 x 12'2  |  |
| hroom   | 2300 x 1850 | 7'6 x 6'1   |  |
| dy      | 2040 x 2990 | 6'8 x 9'9   |  |
|         |             |             |  |