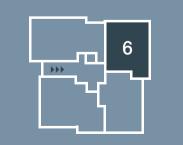

# APARTMENT 6

| ge       | 4960 x 4140 | 16'3 x 13  |
|----------|-------------|------------|
| en       | 2820 x 2450 | 9'3 x 8'0  |
| oom 1    | 5200 x 3050 | 17'0 x 10  |
| uite     | 2400 x 1850 | 7'10 x 6'0 |
| oom 2    | 2600 x 3540 | 8'6 x 11'7 |
| ver Room | 1565 x 1875 | 5'1 x 6'1  |
|          |             |            |